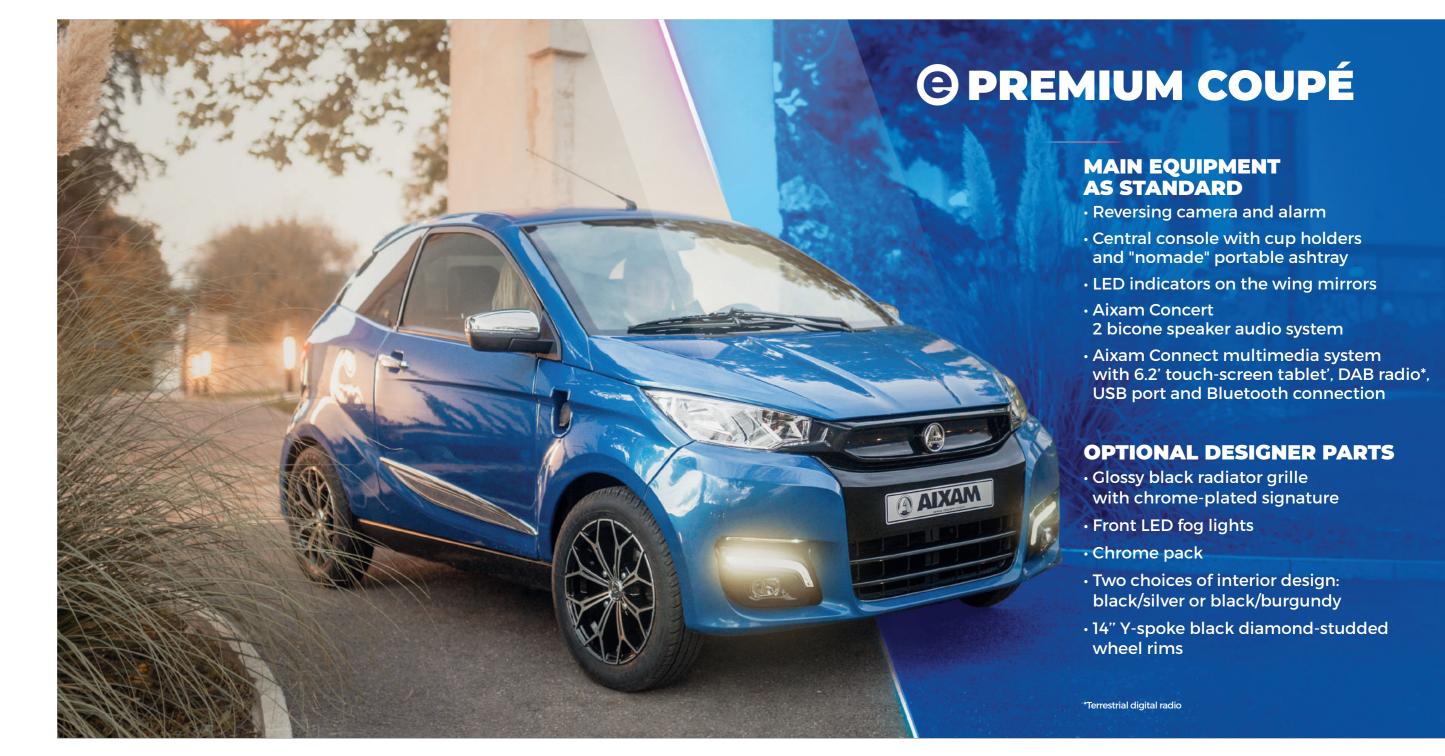

## MAIN EQUIPMENT AS STANDARD · Reversing camera and alarm · Central phone holder · Aixam Concert 2 bicone speaker audio system · Aixam Connect multimedia system with 6.2" touch-screen tablet', DAB radio\*, USB port and Bluetooth connection **OPTIONAL DESIGNER PARTS** Glossy black radiator grille • "Sport" front bumper · Pack with red roof and wing mirror housings, characteristic · Glossy black trim elements on the dashboard and inner doors •15" Seven-style black wheel rims \*Terrestrial digital radio

# THE @COUPÉ RANGE

With its unique profile - slender curves and a punchy design - the e-Coupé has a strong personality.