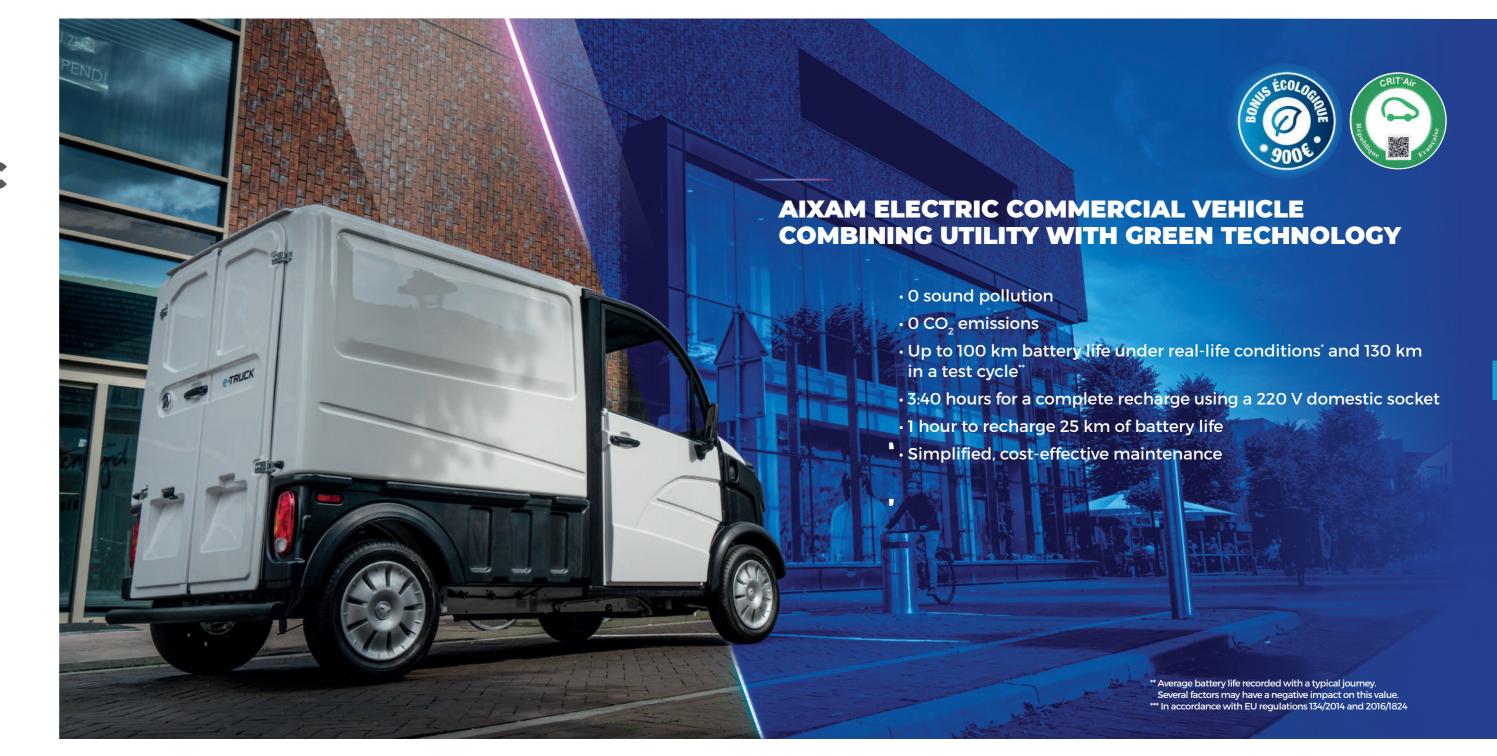

# THE ONLY 100% ELECTRIC COMPACT COMMERCIAL LICENCE-FREE

The 100% electric e-TRUCK range has been designed to support your business, no matter what sector you are working in. The e-TRUCK draws on the expertise of the market leader in compact commercial licence-free cars to offer you unparalleled ease of use: more comfort, less maintenance, more savings... and more protection for the environment.

The e-TRUCK stands out from the crowd thanks to its spacious, comfortable and ergonomic cab, with a significant effective load capacity. Both sufficiently compact to effectively manoeuvre through narrow streets, while also offering a load capacity able to easily transport a 800 mm x 1200 mm palette, the e-TRUCK can adapt to all your needs.

It is available in two configurations: van or stake bed.

**OPTIONS DESIGNED** 

· Rear safety bar

Side safety bars

LED warning lights

· Cab grille

· Heightened frame with foldable grilles

· Rear door glass

#### **FOR YOUR COMFORT**

Car radio

Electric windows

#### **FOR YOUR SAFETY**

Spare wheel

Reversing alarm

· Reversing camera 5" screen (On the van)

1500 cm

3000 cm

Height 1830 cm

Height 1750 cm

**327 kg** 

The e-TRUCK commercial licence-free cars range offers the longest loading bed on the market.

for optimal ease of use and demonstrate the vehicle's exceptional modularity. For increased adaptability, the stake bed can be customised with a heightened frame with