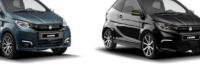

## **© CITY SPORT**

- daytime running lights and red pearl roof (optional)

## MAIN EQUIPMENT AS STANDARD · Reversing camera and alarm · Central phone holder · Aixam Concert 2 bicone speaker audio system · Aixam Connect multimedia system with 6.2" touch-screen tablet', DAB radio\*, USB port and Bluetooth connection **OPTIONAL DESIGNER PARTS** Glossy black radiator grille • "Sport" front bumper · Pack with red roof and wing mirror housings, characteristic · Glossy black trim elements on the dashboard and inner doors •15" Seven-style black wheel rims \*Terrestrial digital radio