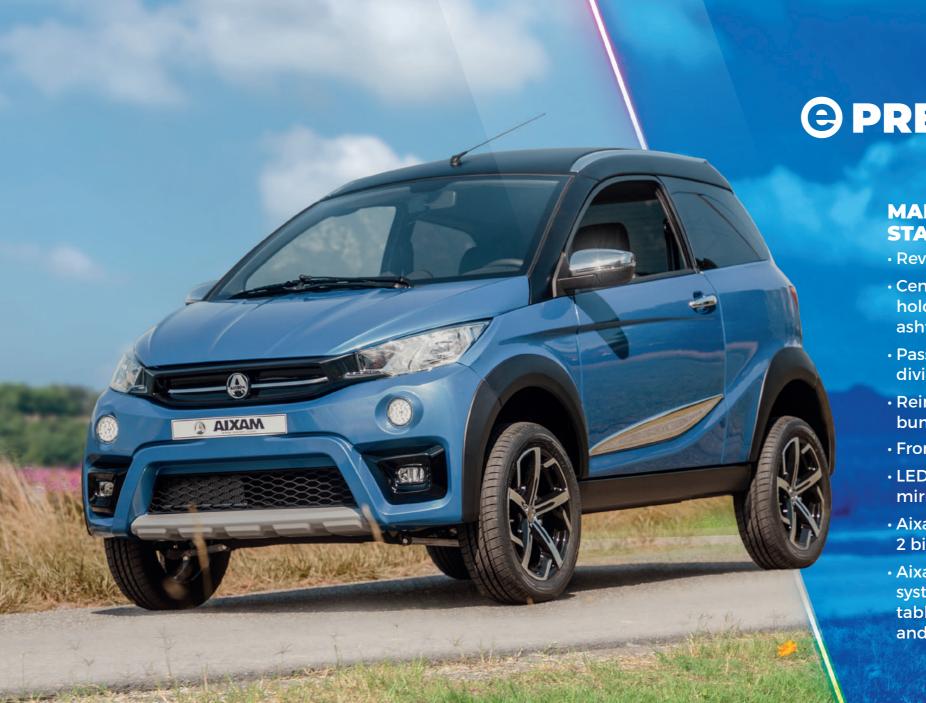

# THE © CROSSOVER RANGE

The only 100 % electric quadricycle SUV. With a high driving position, easy access, spacious passenger compartment and an XXL boot, it has everything you could want in a spacious car.

## MAIN EQUIPMENT AS STANDARD

- Reversing camera and alarm
- Central console with cup holders and "nomade" portable ashtray
- Passenger compartment/boot divider
- Reinforced front and rear bumpers
- Front LED fog lights
- LED indicators on the wing mirrors
- Aixam Concert2 bicone speaker audio system
- Aixam Connect multimedia system with 6.2" touch-screen tablet', DAB radio\*, USB port and Bluetooth connection

#### **OPTIONAL DESIGNER PARTS**

- Glossy black radiator grille with chrome-plated signature
- Side grilles in glossy black bumpers
- Chrome pack with chrome-plated roof racks
- Two choices of interior design: black/silver or black/burgundy
- 15" Seven-spoke black diamond-studded wheel rims