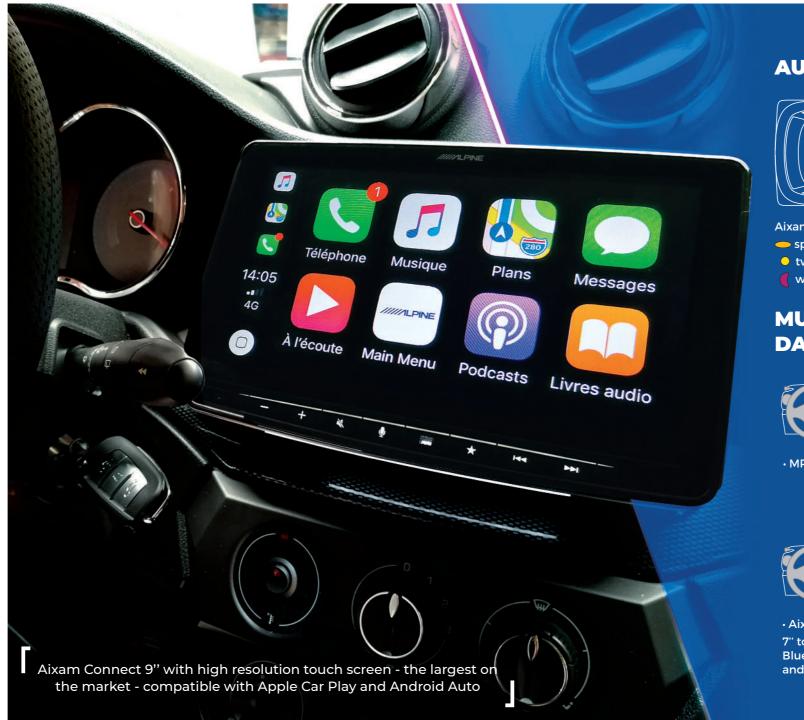

## MULTIMEDIA RADIO AND TABLETS DAB-COMPATIBLE\*

• MP3/RDS/USB/Bluetooth Car Radio

· Aixam Connect

6.2" touchscreen tablet with Bluetooth + USB + reversing camera

Woofers on Aixam

Concert version 6 HP

 Aixam Connect 7"
 7" touchscreen tablet with Bluetooth/USB, Apple Car Play and Android Auto

• 9" Aixam Connect 9" touchscreen tablet with Bluetooth/USB, Apple Car Play and Android Auto