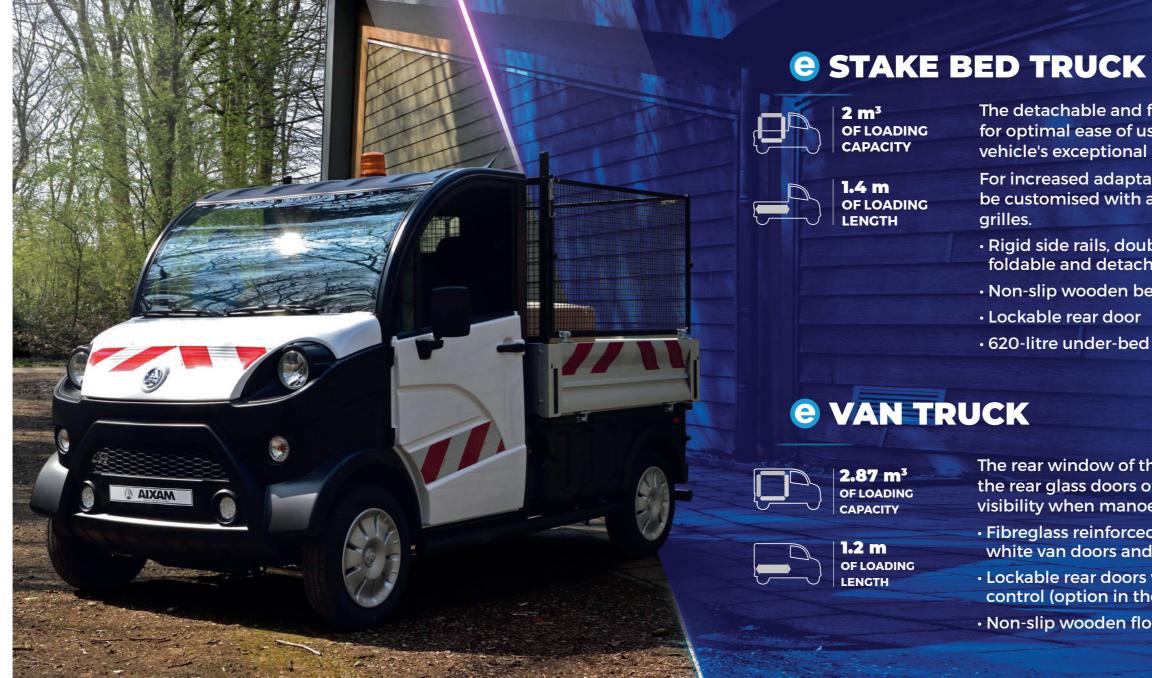

## **(a)** TRUCK

# THE ONLY 100% ELECTRIC COMPACT COMMERCIAL LICENCE-FREE

The 100% electric e-TRUCK range has been designed to support your business, no matter what sector you are working in. The e-TRUCK draws on the expertise of the market leader in compact commercial licence-free cars to offer you unparalleled ease of use: more comfort, less maintenance, more savings... and more protection for the environment.

The e-TRUCK stands out from the crowd thanks to its spacious, comfortable and ergonomic cab, with a significant effective load capacity. Both sufficiently compact to effectively manoeuvre through narrow streets, while also offering a load capacity able to easily transport a 800 mm x 1200 mm palette, the e-TRUCK can adapt to all your needs.

It is available in two configurations: van or stake bed.

**OPTIONS DESIGNED** 

· Rear safety bar

Side safety bars

LED warning lights

· Cab grille

· Heightened frame with foldable grilles

· Rear door glass

**327 kg** 

The e-TRUCK commercial licence-free cars range offers the longest loading bed on the market.

for optimal ease of use and demonstrate the vehicle's exceptional modularity. For increased adaptability, the stake bed can be customised with a heightened frame with

The detachable and foldable side rails allow

grilles. · Rigid side rails, double walls,

- foldable and detachable
- Non-slip wooden bed
- · Lockable rear door
- 620-litre under-bed storage

## **e** van truck

The rear window of the cabin, combined with the rear glass doors of the van ensure excellent visibility when manoeuvring.

- Fibreglass reinforced polyester white van doors and cell
- Lockable rear doors with vehicle key or remote control (option in the Electric pack)
- Non-slip wooden floor